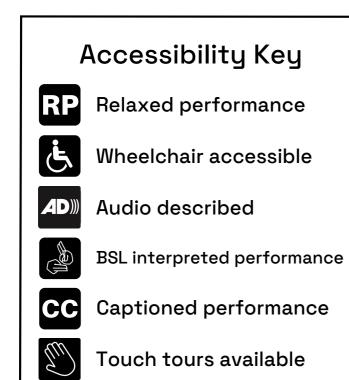

#### Horizon 2023 Timetable Sunday 20 - Sunday 27 August

HORIZON VENUE MAP

QUIET SPACES MAP

FOOD, FREE WATER, ACCESSIBLE TOILETS & MORE